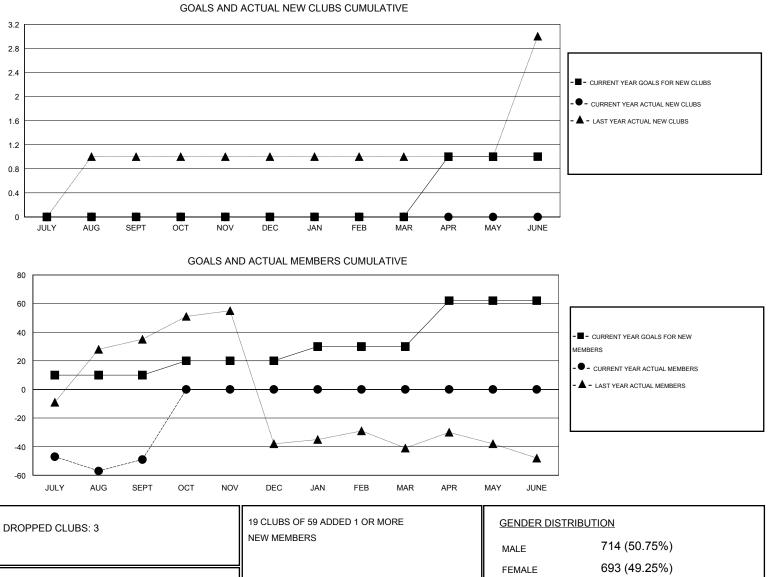

## GMT: HARVEY WHITLEY

| Clubs                 |                  |           |                  |                  | Members               |                    |                                     |                    |                  |
|-----------------------|------------------|-----------|------------------|------------------|-----------------------|--------------------|-------------------------------------|--------------------|------------------|
| RESULTS FOR 2016-2017 |                  |           |                  |                  | RESULTS FOR 2016-2017 |                    |                                     |                    |                  |
| QUARTER               | NEW CLUB<br>GOAL | NEW CLUBS | DROPPED<br>CLUBS | NET<br>GAIN/LOSS | QUARTER               | NEW MEMBER<br>GOAL | CHARTER AND<br>NEW MEMBERS<br>ADDED | DROPPED<br>MEMBERS | NET<br>GAIN/LOSS |
| JULY/AUG/SEPT         | 0                | 0         | 3                | -3               | JULY/AUG/SEPT         | 10                 | 58                                  | 107                | -49              |
| OCT/NOV/DEC           | 0                | 0         | 0                | 0                | OCT/NOV/DEC           | 10                 | 0                                   | 0                  | 0                |
| JAN/FEB/MAR           | 0                | 0         | 0                | 0                | JAN/FEB/MAR           | 10                 | 0                                   | 0                  | 0                |
| APR/MAY/JUNE          | 1                | 0         | 0                | 0                | APR/MAY/JUNE          | 32                 | 0                                   | 0                  | 0                |

## DROPPED MEMBERS DECEASED 4 CLICK HERE FOR HEALTH 302 FAMILY UNIT MEMBERS 3 CLUB CANCELLED ASSESSMENT DATA 140 HEAD OF HOUSEHOLD 100 OTHER NON-HEAD OF HOUSEHOLD 162 107 TOTAL